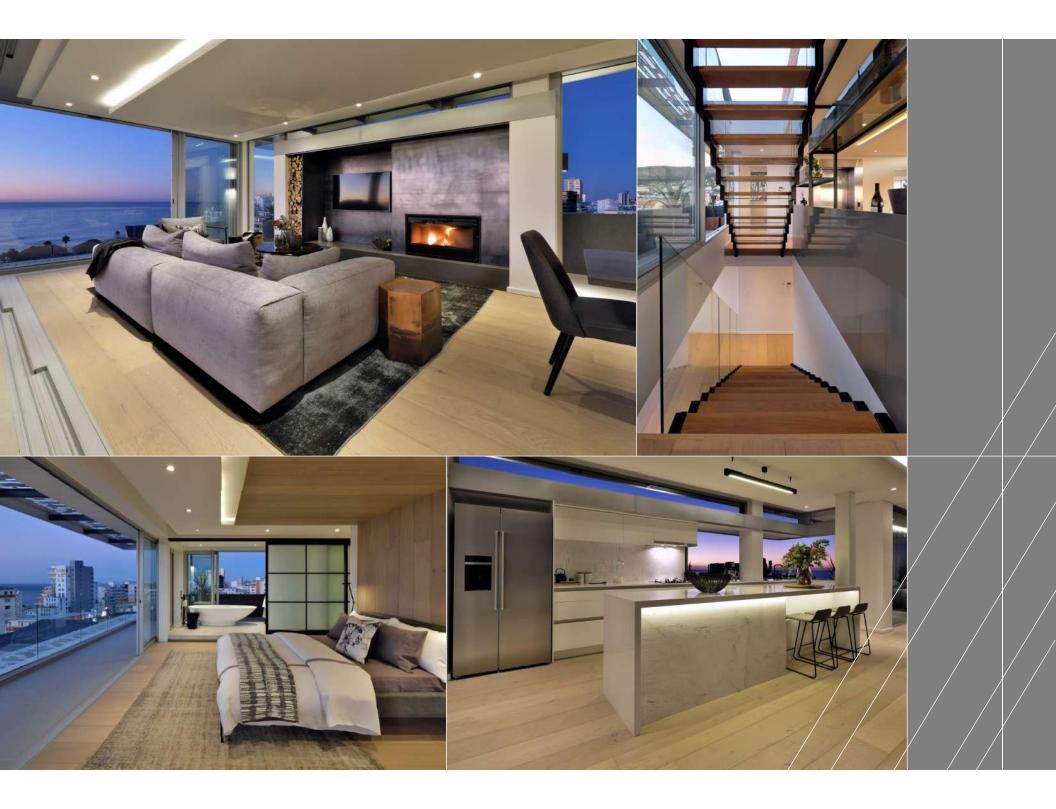

## RESIDENTIAL APARTMENT BLOCKS

- 7 Thornhill Road, Green Point
- 4 Clarens Road, Sea Point
- 12 Victoria Road, Bantry Bay
- 58 Vredehoek Avenue, Vredehoek
- 66 Kloof Road, Fresnaye
- 7 Selborne Road, Green Point
- 216 High Level Road, Sea Point
- 9 Scholtz Road, Three Anchor Bay
- 10 Quendon Road, Sea Point
- 40 Lion Road, Bo Kaap
- 6 Norfolk Road, Sea Point
- 126 Main Road, Sea Point