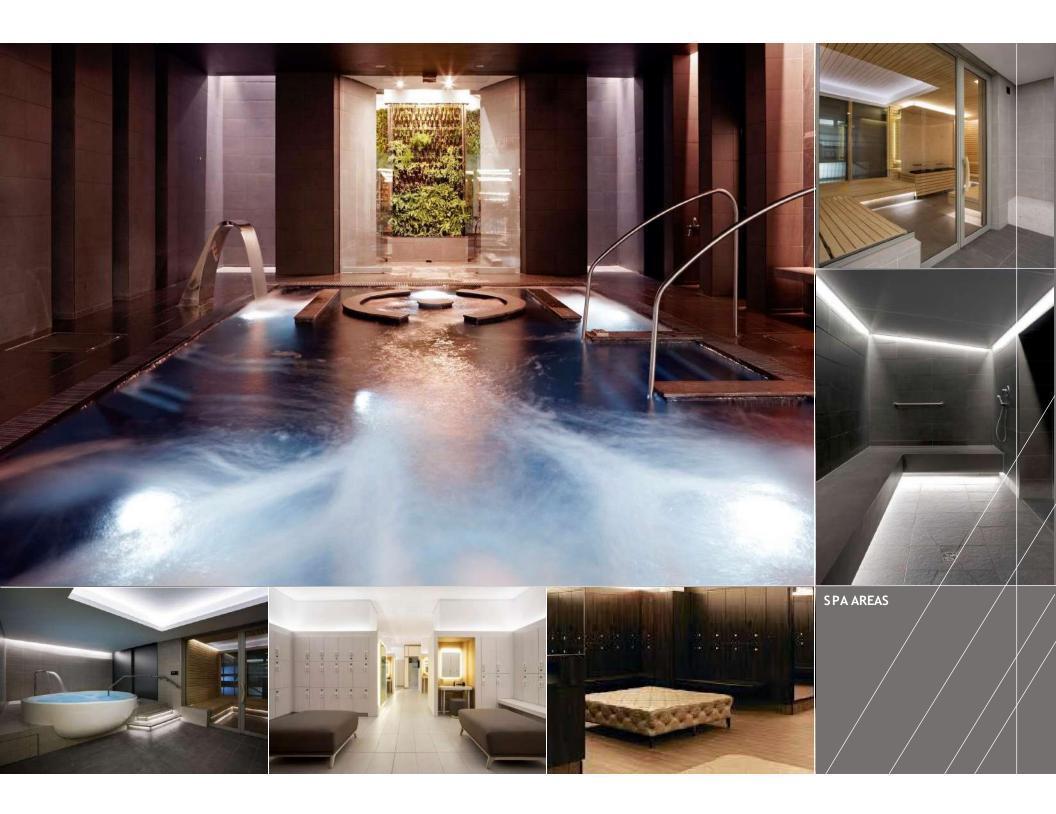

## FITNESS AND LEISURE

- Virgin Active Classic Collection Sil District (V&A Waterfront)
- Virgin Active Health Club Century City
- Virgin Active Health Club Durbanville
- Virgin Active Health Club Kenilworth
- Virgin Active Health Club Cascades (Pietermaritzburg)
- Virgin Active Health Club Ballito
- Virgin Active Health Club Pavilion (Westville)
- Virgin Active Health Club Hillcrest
- Virgin Active Health Club Victory Park
- Virgin Active Health Club Sunny Park
- Virgin Active Health Club Maponya Mall (Soweto)
- Virgin Active Health Club Balfour Park
- Virgin Active Health Club Northridge Mall (Bloemfontein
- Virgin Active Health Club Moses Mahbida, Durban
- Chad Le Clos Swimming academy
- Samurai Dojo (Vyeboom)
- Samurai Dojo (Table View)