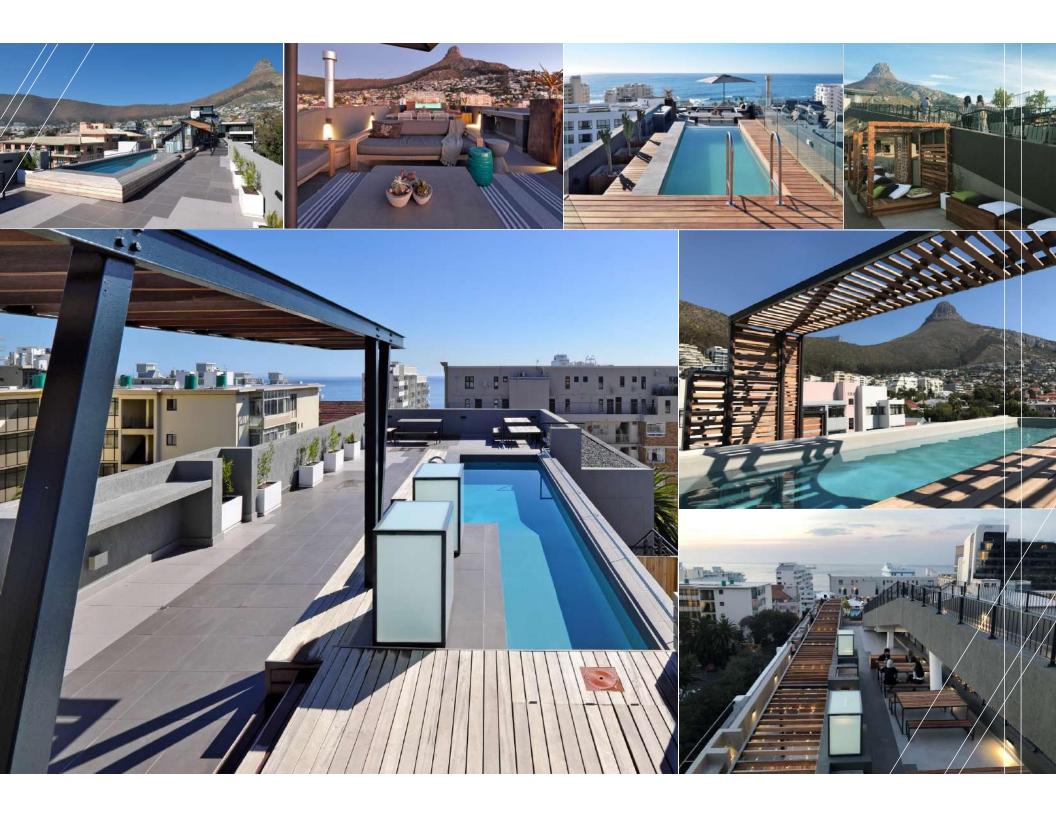

## FITNESS AND LEISURE

- Virgin Active Classic Collection Sil District (V&A Waterfront)
- Virgin Active Health Club Century City
- Virgin Active Health Club Durbanville
- Virgin Active Health Club Kenilworth
- Virgin Active Health Club Cascades (Pietermaritzburg)
- Virgin Active Health Club Ballito
- Virgin Active Health Club Pavilion (Westville)
- Virgin Active Health Club Hillcrest
- Virgin Active Health Club Victory Park
- Virgin Active Health Club Sunny Park
- Virgin Active Health Club Maponya Mall (Soweto)
- Virgin Active Health Club Balfour Park
- Virgin Active Health Club Northridge Mall (Bloemfontein
- Virgin Active Health Club Moses Mahbida, Durban
- Chad Le Clos Swimming academy
- Samurai Dojo (Vyeboom)
- Samurai Dojo (Table View)