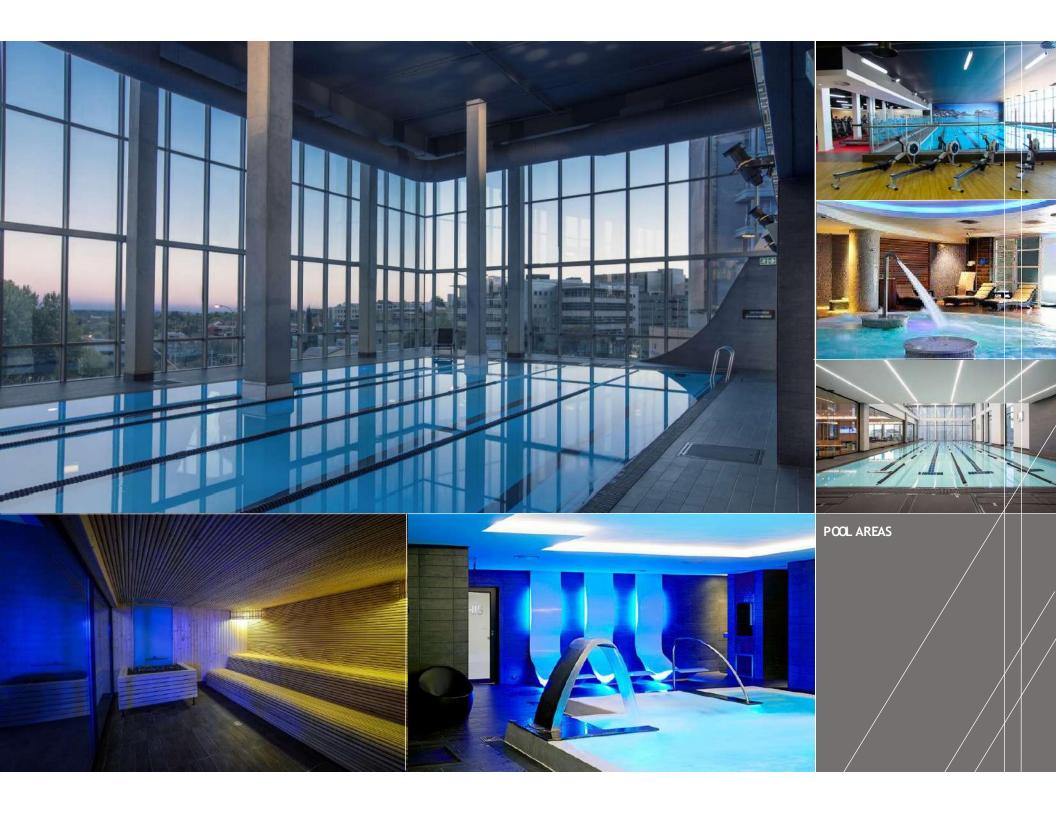

## FITNESS AND LEISURE

- Virgin Active Classic Collection Sil District (V&A Waterfront)
- Virgin Active Health Club Century City
- Virgin Active Health Club Durbanville
- Virgin Active Health Club Kenilworth
- Virgin Active Health Club Cascades (Pietermaritzburg)
- Virgin Active Health Club Ballito
- Virgin Active Health Club Pavilion (Westville)
- Virgin Active Health Club Hillcrest
- Virgin Active Health Club Victory Park
- Virgin Active Health Club Sunny Park
- Virgin Active Health Club Maponya Mall (Soweto)
- Virgin Active Health Club Balfour Park
- Virgin Active Health Club Northridge Mall (Bloemfontein
- Virgin Active Health Club Moses Mahbida, Durban
- Chad Le Clos Swimming academy
- Samurai Dojo (Vyeboom)
- Samurai Dojo (Table View)