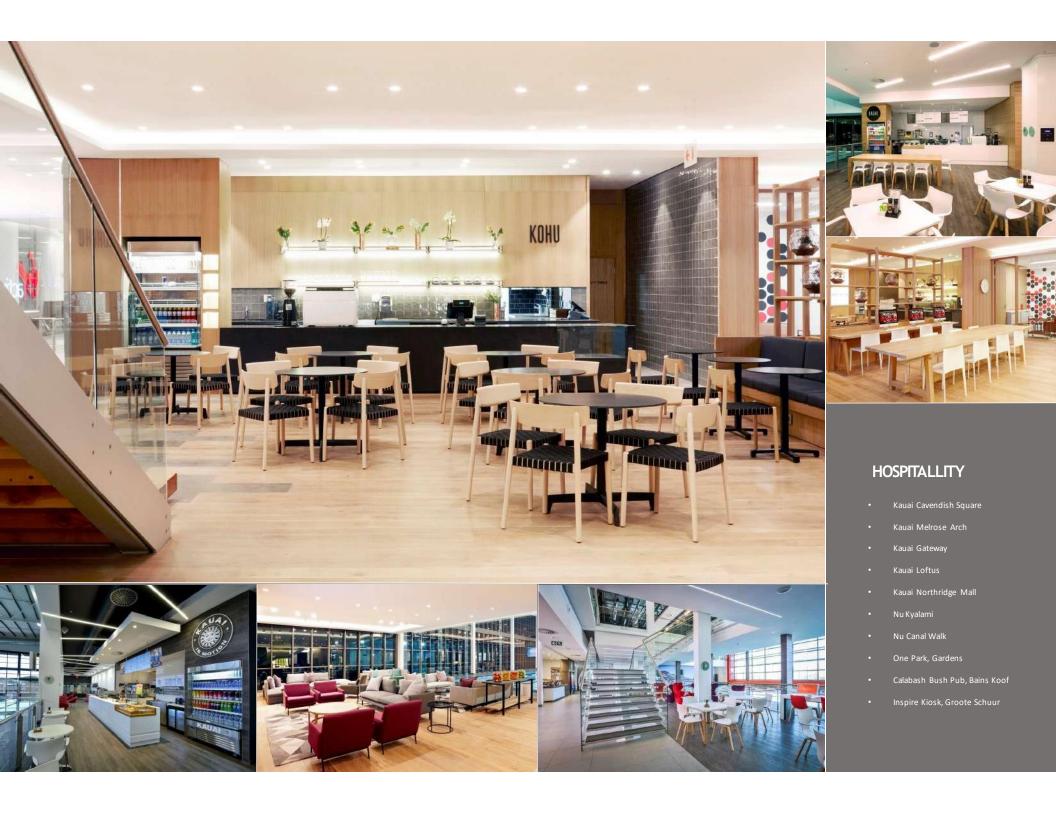

• 8 Norfolk Road, Sea Point

## FITNESS AND LEISURE

- Virgin Active Classic Collection Sil District (V&A Waterfront)
- Virgin Active Health Club Century City
- Virgin Active Health Club Durbanville
- Virgin Active Health Club Kenilworth
- Virgin Active Health Club Cascades (Pietermaritzburg)
- Virgin Active Health Club Ballito
- Virgin Active Health Club Pavilion (Westville)
- Virgin Active Health Club Hillcrest
- Virgin Active Health Club Victory Park
- Virgin Active Health Club Sunny Park
- Virgin Active Health Club Maponya Mall (Soweto)
- Virgin Active Health Club Balfour Park
- Virgin Active Health Club Northridge Mall (Bloemfontein
- Virgin Active Health Club Moses Mahbida, Durban
- Chad Le Clos Swimming academy
- Samurai Dojo (Vyeboom)
- Samurai Dojo (Table View)

































VICTOR SNR ARCHITECTURAL TECH

IΤΑ

CHITECTURALT



\_TECH

### THETEAM

We are an ArchitecturalTeam based in Cape Town. We have successfully completed an ambitious number of projects that we are very proud of. We are a solution driven and dynamic alwayskeen to take on new architectural and design challenges. We pride ourselves in being at the forefront of design and technology both in our design process and execution and we are constantly looking for better ways to communicate ideas with our clients so they have the best possible understanding of what the final product will be .

With extensive experience in a wide variety of projects and all phases of design and construction we are in the position to offer a full scope of architectural services at a very high standard.

S