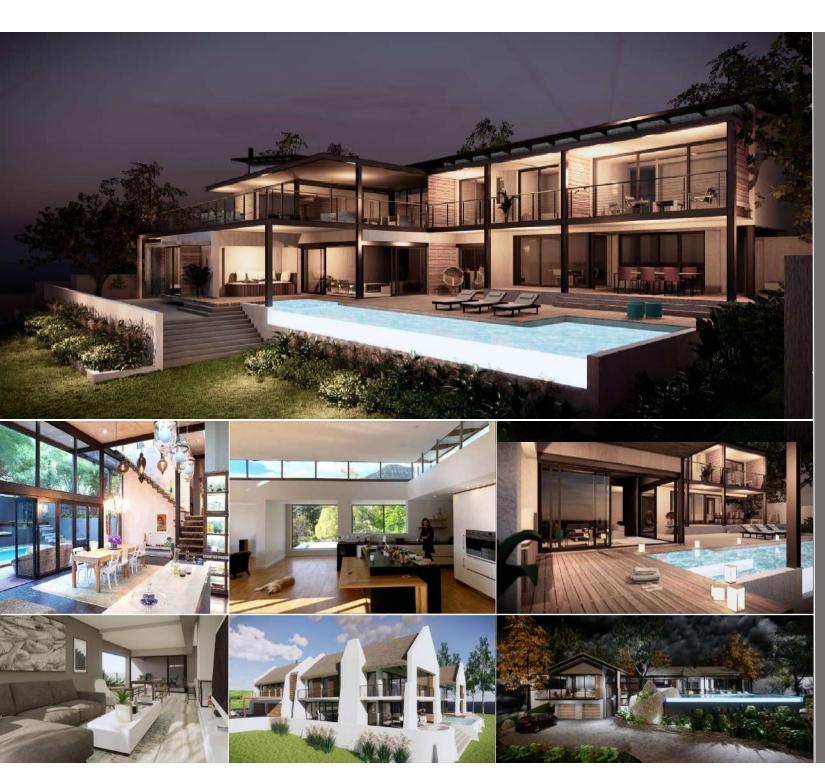

#### **PRIVATE HOMES**

- House Ralph, Bantry Bay
- House de Villiers, Vedehoek
- House Karmosyn, Karmosyn
- House Windmeul, AgterPaarl
- House De Welzim, Paarl
- House Bothma, Vredehoek
- House Faure, Gardens
- House Wigget, Oranjezicht
- House Brandwacht Stellenbosch
- WestcliffHouse, Johannesburg
- House Berkowitz, Tamboerskloof
- House Hartle, Durbanville
- Marsden Road, Woodstock
- 10 Victoriawalk, Woodstock
- Qpark Woodstock
- 27 Queensparkroad Woodstock
- 106 Upper Park road Woodstock
- 48 Coronation road Woodstock
- 72 Chester Road Woodstock
- House Boessenkool, Somerset West
- House Lappeman, Durbanville
- House Meyer, Pinelands
- House Martin, Durbanville
- House Marais, Camps Bay
- House Taliwe, Plumbstead
- House Breda, Welgemoed
- House Micali, Hout Bay
- House Exner, Durban ville